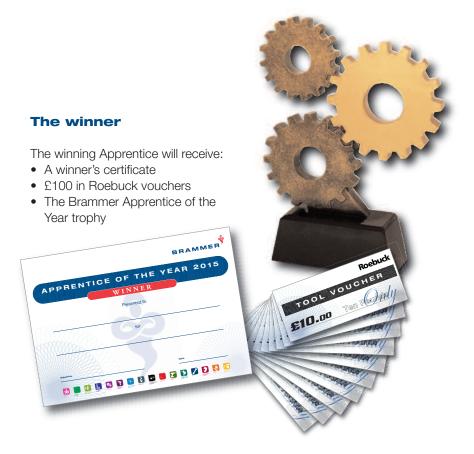

2. Once you have decided which of your registered apprentices will be awarded the Brammer Apprentice of the Year Award, simply e-mail: apprentice.awards@brammer.biz and we will produce the certificates and awards for the winner and all the other registered apprentices. (For details of the awards available – see the back page)

#### Awards available

Brammer will provide awards and certificates for all registered participants in your scheme.