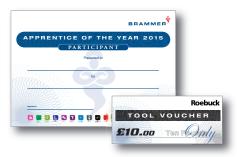

#### **Registered participants**

All registered participants will receive an official certificate stating that they participated in the Brammer Apprentice of the Year Award.

They will also receive a £10 Roebuck voucher which can be redeemed at any Brammer branch against Roebuck products of their choice.